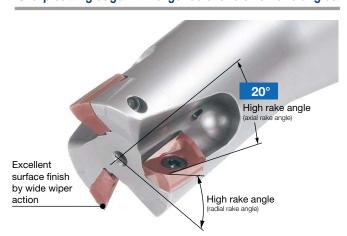

## Sharp cutting edge with large radial and axial rake angles

Positive high rake cutting edge for both radial and axial directions achieves smooth and quiet endmilling.