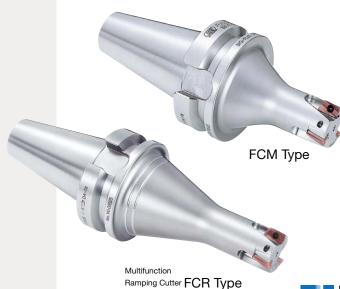

▶ Details: J1

- ■Indexable cutting edge cutter with high efficiency and low cutting resistance, achieving both excellent sharpness and toughness.
- Integrated dual contact shank for increased power even with compact machines!

FCM Type

**FCR Type** 