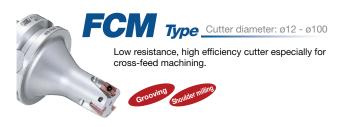

▶ Details: J1

- ■Indexable cutting edge cutter with high efficiency and low cutting resistance, achieving both excellent sharpness and toughness.
- Integrated dual contact shank for increased power even with compact machines!







FCM Type

**FCR Type** 

## Sharp cutting edge with large radial and axial rake angles



Positive high rake cutting edge for both radial and axial directions achieves smooth and quiet endmilling.





## The first indexable cutting edge endmill with an eccentric relief angle

The eccentric relief angle originating from solid endmills is adopted. Tough and perfect cutting edges without sacrificing sharpness are realized.



Featuring a tough cutting edge!



Eccentric relief angle An eccentric relief angle improves the cutting edge toughness and stays sharp, using the traditional solid endmill cutting edge shape technology.