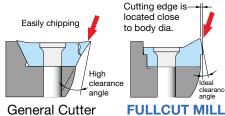

## Sharp cutting edge with large radial and axial rake angles

Positive high rake cutting edge for both radial and axial directions achieves smooth and quiet endmilling.