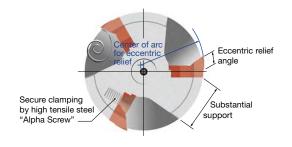

## The first indexable cutting edge endmill with an eccentric relief angle

The eccentric relief angle originating from solid endmills is adopted. Tough and perfect cutting edges without sacrificing sharpness are realized.

Featuring a tough cutting edge!

Eccentric relief angle An eccentric relief angle improves the cutting edge toughness and stays sharp, using the traditional solid endmill cutting edge shape technology.