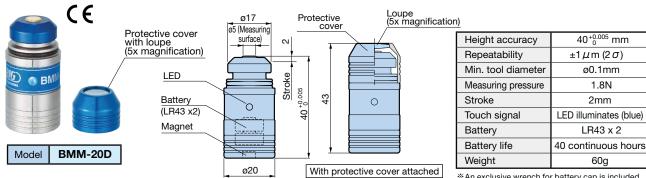

## **COMPACT SENSOR**

## [BMM-20D]

● World's smallest tool offset sensor with a diameter of ø20.

\*An exclusive wrench for battery cap is included.

Do not use in X/Y direction.

For all cutting