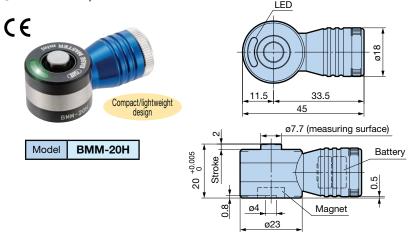

## [BMM-20H]

- High precision tool offset sensor with 20mm reference height.
- Wide LED ensures high visibility.
- Low measuring pressure compatible with Ø0.1 mm diameter tool.

| Height accuracy    | 20 <sup>+0.005</sup> mm |
|--------------------|-------------------------|
| Repeatability      | ±1 μm (2 σ)             |
| Min. tool diameter | ø0.1mm                  |
| Measuring pressure | 1N                      |
| Stroke             | 2mm                     |
| Touch signal       | LED illuminates (green) |
| Battery            | SR44×2                  |
| Battery life       | 10 continuous hours     |
| Weight             | 70g                     |