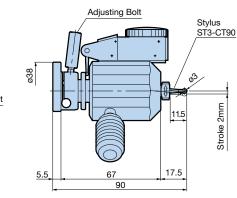

## CENTERING TOOL

- Unique centering tool with superior visibility, as dial gauge always stays in front of the operator.
- Fine adjustment mechanism aids easy centering (2mm adjustment amount).
- Unrestricted mounting positions with a magnet base.
- Compact design of 90mm total length, ideal for small lathes.

0.01mm

50min<sup>-1</sup>

2mm

0.4kg

Stylus: ST3-CT90

(tip ruby)