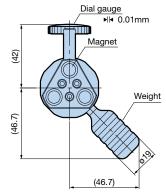

## **COMPACT SENSOR**

## LATHE MASTER

- Quick detection of the cutting edge position.
- Effective in reducing setup time for CNC Lathes.
- Detectable with various tool bits for external, internal and face turning.



20±0.02

Standard accessory

## CENTERING TOOL

- Unique centering tool with superior visibility, as dial gauge always stays in front of the operator.
- Fine adjustment mechanism aids easy centering (2mm adjustment amount).
- Unrestricted mounting positions with a magnet base.
- Compact design of 90mm total length, ideal for small lathes.







0.01mm

50min<sup>-1</sup>

2mm

0.4kg

Stylus: ST3-CT90

(tip ruby)



## Long stylus (Optional Accessory) for CTL-90