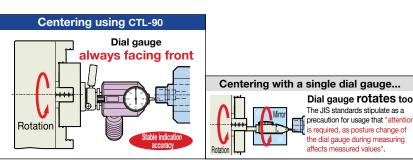

## CENTERING TOOL

- Unique centering tool with superior visibility, as dial gauge always stays in front of the operator.
- Fine adjustment mechanism aids easy centering (2mm adjustment amount).
- Unrestricted mounting positions with a magnet base.
- Compact design of 90mm total length, ideal for small lathes.