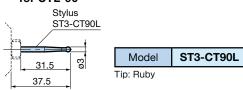

## **COMPACT SENSOR**

## LATHE MASTER

- Quick detection of the cutting edge position.
- Effective in reducing setup time for CNC Lathes.
- Detectable with various tool bits for external, internal and face turning.



20±0.02

Standard accessory

## CENTERING TOOL

- Unique centering tool with superior visibility, as dial gauge always stays in front of the operator.
- Fine adjustment mechanism aids easy centering (2mm adjustment amount).
- Unrestricted mounting positions with a magnet base.
- Compact design of 90mm total length, ideal for small lathes.







0.01mm

50min<sup>-1</sup>

2mm

0.4kg

Stylus: ST3-CT90

(tip ruby)



## Long stylus (Optional Accessory) for CTL-90