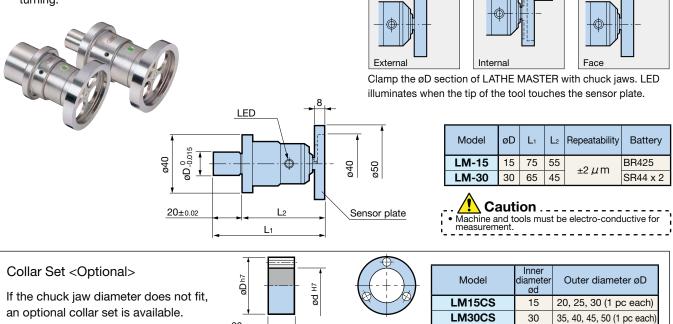

## LATHE MASTER

- Quick detection of the cutting edge position.
- Effective in reducing setup time for CNC Lathes.
- Detectable with various tool bits for external, internal and face turning.

20±0.02

Standard accessory