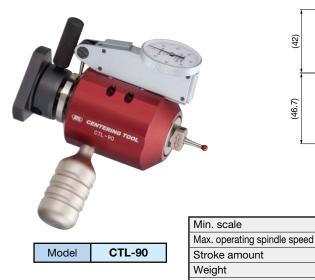

## CENTERING TOOL

- Unique centering tool with superior visibility, as dial gauge always stays in front of the operator.
- Fine adjustment mechanism aids easy centering (2mm adjustment amount).
- Unrestricted mounting positions with a magnet base.
- Compact design of 90mm total length, ideal for small lathes.

0.01mm

50min<sup>-1</sup>

2mm

0.4kg

Stylus: ST3-CT90

(tip ruby)