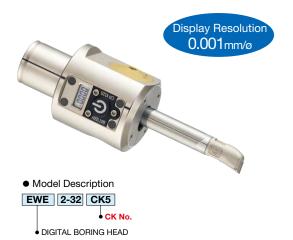

## EWE DIGITAL BORING HEAD (cylindrical tool type for finishing)

Advanced digital boring head created by ultra-precision technology.

- Digital display allows the adjustment amount to be read at a glance.
- Fully waterproof and dustproof structure (IP69K equivalent).