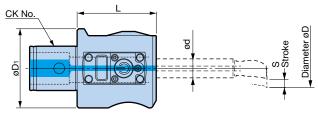

\* Center through coolant pressure should not exceed 4MPa.

Refer to the following page for the tool system of each head.

EWE2-32CK5...A66 EWE2-54CK6...A67

| Diameter<br>øD | Model      | CK No. | ød | øD <sub>1</sub> | L  | S          | Weight (kg) |
|----------------|------------|--------|----|-----------------|----|------------|-------------|
| 1 - 32         | EWE2-32CK5 | CK5    | 12 | 50              | 50 | -0.5 - 2.0 | 0.65        |
| 1 - 54         | EWE2-54CK6 | CK6    | 16 | 63.5            | 45 | -0.5 - 2.5 | 1.35        |