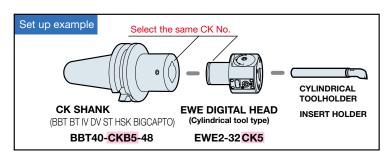

\* Center through coolant pressure should not exceed 4MPa.

Refer to the following page for the tool system of each head.

EWE2-32CK5...A66 EWE2-54CK6...A67

| Diameter<br>øD | Model      | CK No. | ød | øD <sub>1</sub> | L  | S          | Weight (kg) |
|----------------|------------|--------|----|-----------------|----|------------|-------------|
| 1 - 32         | EWE2-32CK5 | CK5    | 12 | 50              | 50 | -0.5 - 2.0 | 0.65        |
| 1 - 54         | EWE2-54CK6 | CK6    | 16 | 63.5            | 45 | -0.5 - 2.5 | 1.35        |

Battery: CR1025 .... 1 pc (Standard accessory)

- 1. Cylindrical toolholder must be ordered separately.
- 2. Center through coolant supply is available.
- 3. Inserts must be ordered separately.