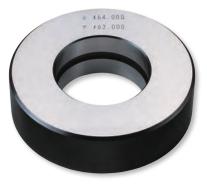

MATERIAL

Alloy tool steel

**FEATURES** 

•The special shape allows to hold the ring gage with a fixture to prevent the gauge from moving

**\*Sample image** 

## Custom Designs Available

Please contact us for inquiry