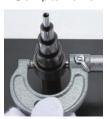

# SPECIAL SHAPE - MULTIPLE-STEP GAUGE

MTO product

USE

ullet For quick calibration of micrometers (0~25mm) MATERIAL

Alloy tool steel

FEATURES

●OD pitch: 5·10·15·20·25mm Integrated type gauge

**\*Sample image** 

### Custom Designs Available

Please contact us for inquiry