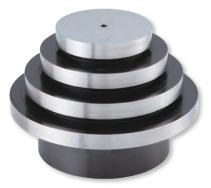

# SPECIAL SHAPE - STEP GAUGE / ID MODEL

USE

●For 0 adjustment of dial bore gauge MATERIAL

Alloy tool steel

**FEATURES** 

Size combination is arranged on request

**SPECIAL SHAPE - CUT OUT** 

%Sample image

MTO product

#### Custom Sizes Available

Please contact us for inquiry

PLUG GAUGE

RING GAUGE

GAUGE

WELDING GAUGE

MTO product

GAUGE