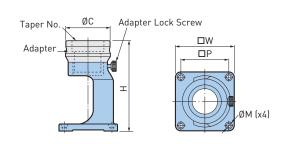

| Catalog<br>Number | HSK | BIG CAPTO | ØC    | Н     | □W    | □Р    | ØМ                           | Adapter<br>Model |
|-------------------|-----|-----------|-------|-------|-------|-------|------------------------------|------------------|
| TMS40-32R         | 32  | _         | 2.992 | 6.496 | 4.331 | 3.543 | .276 (for M6) or<br>UNC 1/4  | TMA40-32R        |
| TMS40-40R         | 40  | C4        |       |       |       |       |                              | TMA40-40R        |
| TMS40-50R         | 50  | C5        |       |       |       |       |                              | TMA40-50R        |
| TMS40-63R         | 63  | C6        | 3.425 |       |       |       |                              | TMA40-63R        |
| TMS50-80R         | 80  | C8        | 4.488 | 8.465 | 6.299 | 5.118 | .354 (for M8) or<br>UNC 5/16 | TMA50-80R        |
| TMS50-100R        | 100 | _         | 4.882 | 8.622 |       |       |                              | TMA50-100R       |

- 1 adapter is included
- Adapters can be ordered individually
- Adapter lock screw is available as a spare part (Model: RTM0615)
- Mounting bolts (4 pcs.) must be ordered separately
- Tooling Mate can be used with BIG CAPTO; polygon taper made by other manufacturers cannot be used