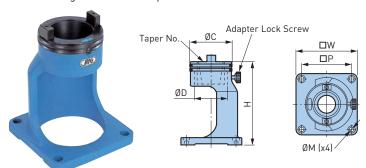

## REPLACEABLE ADAPTER

| Catalog<br>Number | CV/BT | ØC    | ØD    | Н     | □W    | □Р    | ØM               | Adapter<br>Model |
|-------------------|-------|-------|-------|-------|-------|-------|------------------|------------------|
| TMS40-30          | 30    | 2.992 | 2.362 | 5.906 | 4.331 | 3.543 | .276<br>(for M6) | TMA40-30         |
| TMS40-40          | 40    |       |       |       |       |       |                  | TMA40-40         |
| TMS50-40          | 40    | 4.134 | 3.465 | 7.48  | 6.299 | 5.118 | .354<br>(for M8) | TMA50-40         |
| TMS50-50          | 50    |       |       |       |       |       |                  | TMA50-50         |

- 1 adapter is included
- Adapters can be ordered individually
- Adapter lock screw is available as a spare part (Model: RTM0615)
  Mounting bolts (4 pcs.) must be ordered separately

TOOLING MATE must be securely fixed to a bench with 4 mounting bolts.