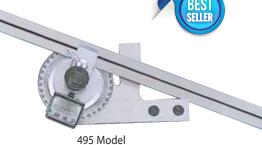

## RSK Universal Bevel Protractor

FEATURES Model 495

 Precision protractor is able to adjust angularly to any desired angle, By using vernier, The scale can be read to the minimum of 5mm, Attached magnifying len for clear and accurate reading.

• Blade: 150mm, 300mm

Net weight 0.62kg

496 Model Net weight 0.51kg