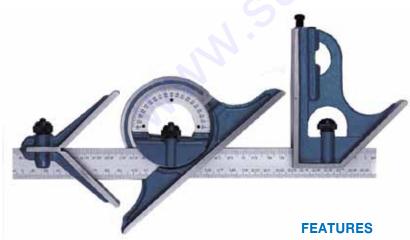

## (RSK) Combination Set

• Set of protractor (0-180°), square head, center head, and rule.

## **SPECIFICATIONS**

Unit = mm

| Code      | Scale Length | Scale Graduations | Protractor | Net Weight<br>(kg) |
|-----------|--------------|-------------------|------------|--------------------|
| 589-300   | 300          | 0.5/1mm           | 0-180°     | 1.0                |
| 589-300IN | 300×12inch   | 1mm×1/32inch      | 0-180°     | 1.0                |