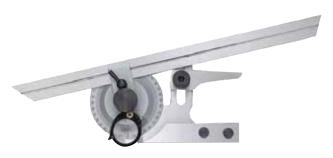

## **FEATURES Model 496**

- This type is also attached with a magnifying lens in the similar way to No.495 Model one.
- Its mininum reading is 5mm
- Blade: 150mm, 300mm

• Blade: 150mm, 300mm

Net weight 0.62kg

496 Model Net weight 0.51kg