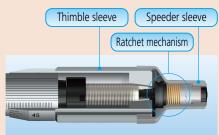

#### **Internal Structure**

## Ratchet Thimble Micrometer SERIES 102 — Outside Micrometers

- More accurate in easy one-handed operation.
- Ratchet function works both from the thimble and the speeder.
- Rotating the thimble/speeder causes the ratchet mechanism to operate and apply a constant measuring force to the workpiece.
- Heat-insulated frame.
- Measuring faces: Carbide.