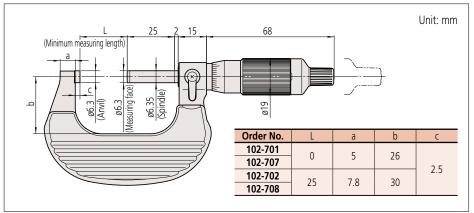

### DIMENSIONS

# **SPECIFICATIONS**

Metric

| Order No.          | Range<br>(mm)     | Graduation<br>(mm) | Measuring<br>force (N) | Maximum permissible<br>error J <sub>MPE</sub> (µm) | Flatness (µm) | Parallelism (µm) | Mass (g)   |
|--------------------|-------------------|--------------------|------------------------|----------------------------------------------------|---------------|------------------|------------|
| 102-701<br>102-707 | 0 - 25<br>25 - 50 | 0.01               | 5 - 10                 | ±2                                                 | 0.6           | 2                | 180        |
| 102-702<br>102-708 |                   | 0.01<br>0.001      |                        |                                                    |               |                  | 270        |
| Inch               |                   |                    |                        |                                                    |               |                  |            |
| Order No.          | Range<br>(in)     | Graduation<br>(in) | Measuring<br>force (N) | Maximum permissible<br>error JMPE (in)             | Flatness (in) | Parallelism (in) | Mass (g)   |
| 102-717<br>102-718 | 0 - 1<br>1 - 2    | 0.0001             | 5 - 10                 | ±0.0001                                            | 0.000024      | 0.00008          | 180<br>270 |