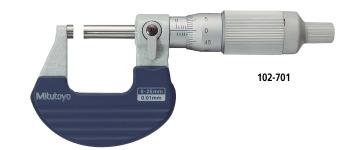

#### **Measurement example**

## Ratchet Thimble Micrometer SERIES 102 — Outside Micrometers

- More accurate in easy one-handed operation.
- Ratchet function works both from the thimble and the speeder.
- Rotating the thimble/speeder causes the ratchet mechanism to operate and apply a constant measuring force to the workpiece.
- Heat-insulated frame.
- Measuring faces: Carbide.